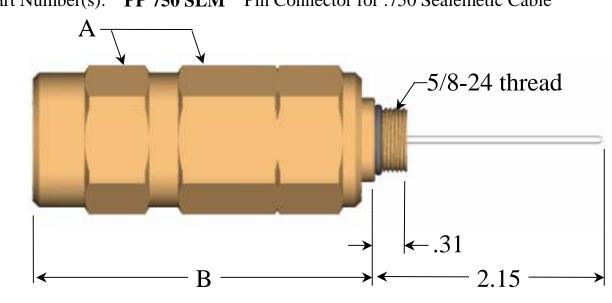

## PRODUCT DATA SHEET

Part Number(s): **PP 750 SLM** Pin Connector for .750 Sealemetic Cable

## **Dimensions:**

- A Hex Dimension
- **B** Overall Length (installed)

1.312 inches (1 5/16") 3.29 inches