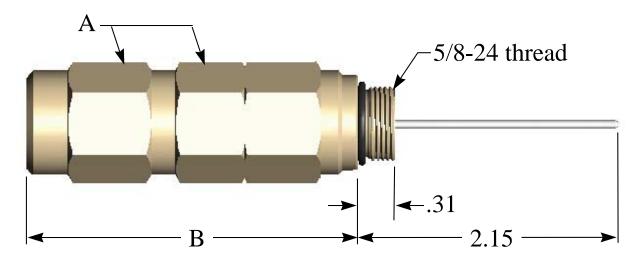

#### **Connector Dimensions:**

#### **Cable Dimensions:**

**A:** Hex Dimension 1.437" Nominal Center Conductor .236" **B:** Overall Length (installed) 3.966" Nominal Cable Outside 1.015"