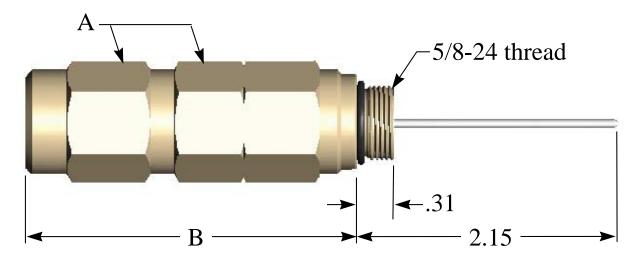

#### **Connector Dimensions:**

#### **Cable Dimensions:**

**A:** Hex Dimension 1.437" Nominal Center Conductor .227" **B:** Overall Length (installed) 3.966" Nominal Cable Outside 1.000"