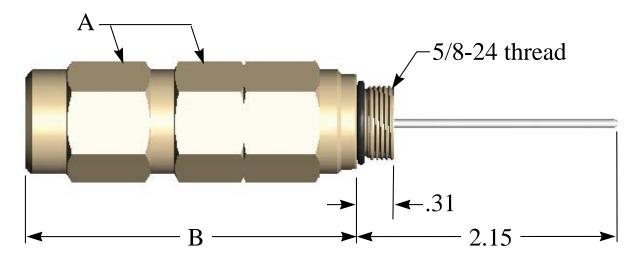

## **Connector Dimensions:**

| A: Hex Dimension                     | 1.125" |
|--------------------------------------|--------|
| <b>B:</b> Overall Length (installed) | 2.943" |

| Cable | Dim | ensions: |
|-------|-----|----------|
|       |     |          |

| Nominal Center Conductor | .173" |
|--------------------------|-------|
| Nominal Cable Outside    | .750" |