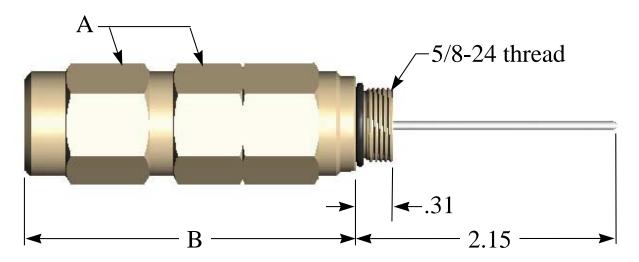

#### **Connector Dimensions:**

#### **Cable Dimensions:**

**A:** Hex Dimension .875" Nominal Center Conductor .097" **B:** Overall Length (installed) 2.779" Nominal Cable Outside .412"