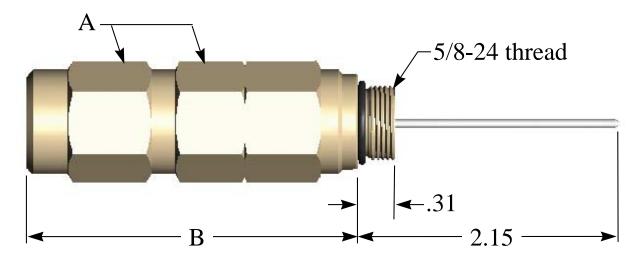

#### **Connector Dimensions:**

#### **Cable Dimensions:**

**A:** Hex Dimension .875" Nominal Center Conductor .079" **B:** Overall Length (installed) 2.779" Nominal Cable Outside .412"