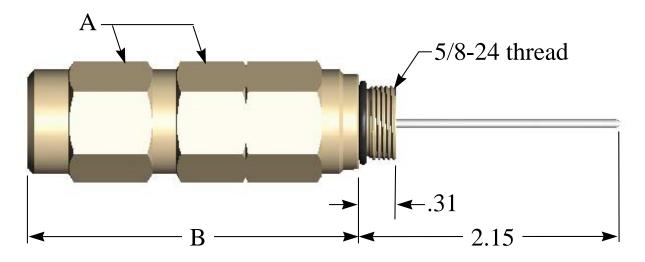

#### **Cable Dimensions:**

**A:** Hex Dimension 1.437" Nominal Center Conductor .193" **B:** Overall Length (installed) 3.966" Nominal Cable Outside 1.000"