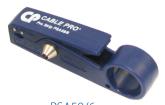

#### **Recommended Installation Tools**

CPSNSCT-596

PSA59/6

 $\epsilon$ 

| FSNS6P           |                                            |                     |            |                           |
|------------------|--------------------------------------------|---------------------|------------|---------------------------|
| Part Num<br>ber* | - Description                              | Impedence<br>(Ohms) | Color Band | Recommended Tools**       |
| FSNS59PL         | 3 "F" Male Connector for Plenum RG59 Cable | 75                  | Red        | CPLCCT-SLM or CPSNSCT-596 |