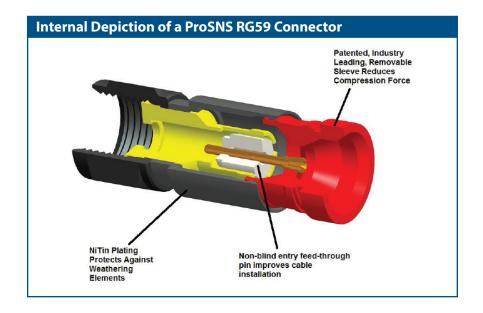

## **Quality in Design**

The ProSNS connector series combines patented technologies and traditional, easy-to-use installation techniques together to create a high-quality connector family.