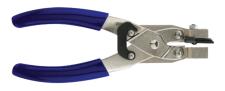

#### **Recommended Installation Tools**

CPSNSCT-596

PSA59/6

 $\epsilon$ 

| FSNS6P           |                                            |                     |            |                           |
|------------------|--------------------------------------------|---------------------|------------|---------------------------|
| Part Num<br>ber* | - Description                              | Impedence<br>(Ohms) | Color Band | Recommended Tools**       |
| FSNS59PL         | 3 "F" Male Connector for Plenum RG59 Cable | 75                  | Red        | CPLCCT-SLM or CPSNSCT-596 |