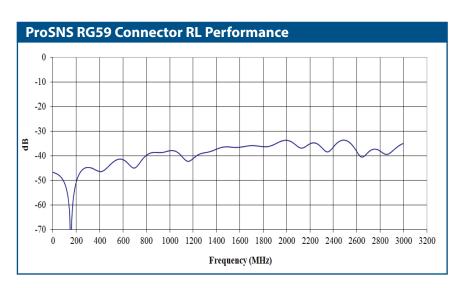

#### **Return Loss Performance**

The return loss performance should be one of the most important factors in choosing a connector. Return loss (RL) represents the quality and consistency of the signal path. Better (more negative) RL measurements are the result of better impedance stability within the signal path and, therefore, lower reflected signal loss in the path.

All Belden ProSNS connectors meet or exceed SCTE return loss standards, providing superior return loss results and a dependable, high-quality signal.