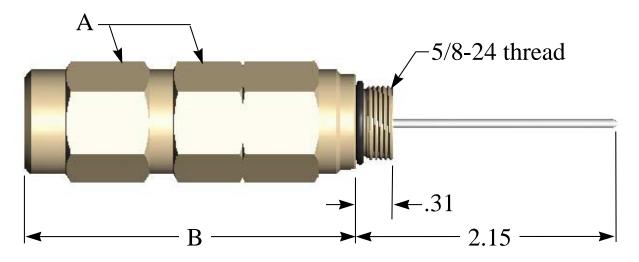

#### **Connector Dimensions:**

#### **Cable Dimensions:**

**A:** Hex Dimension 1.125" Nominal Center Conductor .147" **B:** Overall Length (installed) 2.943" Nominal Cable Outside .750"