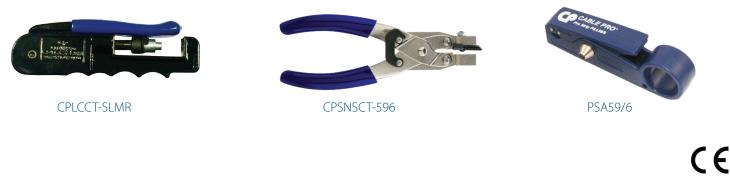

### **Recommended Installation Tools**

| FSNS6PL         |                                          |                     |            |                           |
|-----------------|------------------------------------------|---------------------|------------|---------------------------|
| Part<br>Number* | Description                              | Impedence<br>(Ohms) | Color Band | Recommended Tools**       |
| FSNS59PL        | "F" Male Connector for Plenum RG59 Cable | 75                  | Red        | CPLCCT-SLM or CPSNSCT-596 |