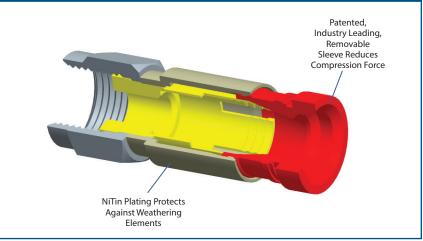

# **Quality in Design**

The ProSNS connector series combines patented technologies and traditional, easy-to-use installation techniques together to create a high-quality connector family.

#### Internal Depiction of a ProSNS RG59 Connector