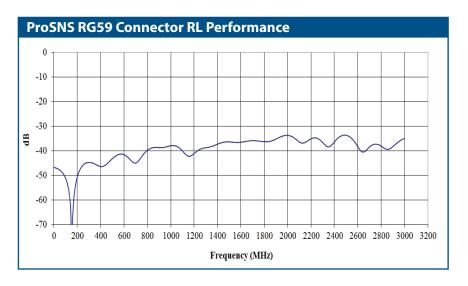

## **Electrical Performance**

- DC-1 GHz > 31 dB Return Loss < 1.05 VSWR
- DC-2 GHz > 26 dB Return Loss < 1.09 VSWR
- DC-3 GHz > 21 dB Return Loss < 1.18 VSWR

#### **Return Loss Performance**

The return loss performance should be one of the most important factors in choosing a connector. Return loss (RL) represents the quality and consistency of the signal path. Better (more negative) RL measurements are the result of better impedance stability within the signal path and, therefore, lower reflected signal loss in the path.

All Belden ProSNS connectors meet or exceed SCTE return loss standards, providing superior return loss results and a dependable, high-quality signal.