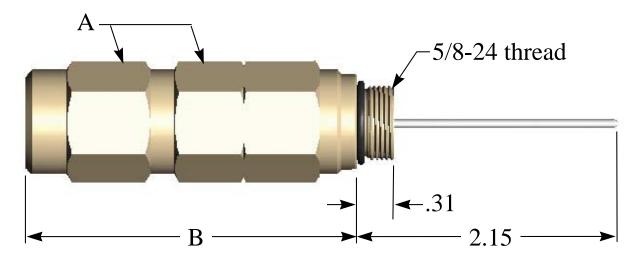

#### **Connector Dimensions:**

#### **Cable Dimensions:**

**A:** Hex Dimension .875" Nominal Center Conductor .092" **B:** Overall Length (installed) 2.779" Nominal Cable Outside .412"