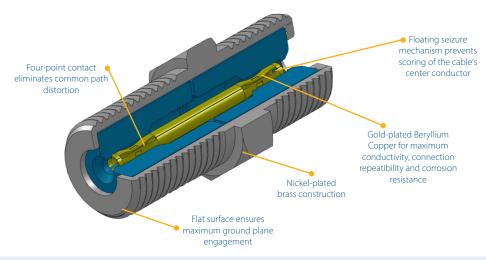

## **Female Splice Adapters**

PPC's "F" female splice adapters offer superior corrosion resistance and weather sealing capability. The Goldplated Beryllium Copper 4-point center conductor contact provides superior conductivity, connection repeatibility and corrosion resistance.

## **Features & Benefits**