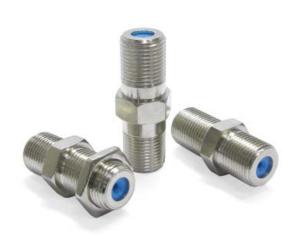

## **Female Splice Adapters**

PPC's "F" female splice adapters offer superior corrosion resistance and weather sealing capability. The Goldplated Beryllium Copper 4-point center conductor contact provides superior conductivity, connection repeatibility and corrosion resistance.