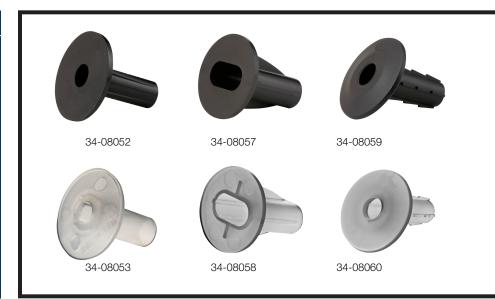

## Diamond® Feed Thru Bushings

Belden durable Diamond®
Feed Thru Bushings are
designed to protect the drop
cable at its entry point into
customer's premises. These
bushings provide a tight seal
around the cable as well
as add a professional finish
to any rough drilled holes
created during the installation
process\*.

Available in either natural (translucent) or UV resistant black, Belden's range of feed thru bushings are designed for a spectrum of RG6 coaxial cables.

- Durable weather-resistant polypropylene
- Black bushings are resistant to ultraviolet degradation
- Can be used on a range of construction materials, including masonry and siding
- Incorporate anti-rotational ribs which help to ensure a tight secure installation
- Angled bushing is installed with its tubular body inclined upwards to help prevent water migrating along the cable and into the customer's premise

## **Recommended Diameter of Pre-Drilled Holes**

- Bushings for Single RG6 3/8"
- Bushings for Dual RG6 3/4"

| Part Number | Description & Cable Size         | Color   | Cable Tube<br>Diameter/Dim<br>(in.) | Outer<br>Diameter<br>(in.) | Length<br>(in.) | Inner<br>Pack | Outer<br>Pack |
|-------------|----------------------------------|---------|-------------------------------------|----------------------------|-----------------|---------------|---------------|
| 34-08052    | Feed Thru Bushing for single RG6 | Black   | .312                                | 1.2                        | 1.1             | 100           | 1000          |
| 34-08053    | Feed Thru Bushing for single RG6 | Natural | .312                                | 1.2                        | 1.1             | 100           | 1000          |
| 34-08057    | Feed Thru Bushing for dual RG6   | Black   | .354 x .697                         | 1.2                        | 1.1             | 100           | 1000          |
| 34-08058    | Feed Thru Bushing for dual RG6   | Natural | .354 x .697                         | 1.2                        | 1.1             | 100           | 1000          |
| 34-08059    | Angled Feed Thru Bushing for RG6 | Black   | .312                                | 1.25                       | 1.19            | 100           | 1000          |
| 34-08060    | Angled Feed Thru Bushing for RG6 | Natural | .312                                | 1.25                       | 1.19            | 100           | 1000          |