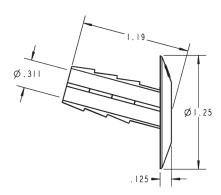

## **Recommended Diameter of Pre-Drilled Holes**

- Bushings for Single RG6 3/8"
- Bushings for Dual RG6 3/4"

| Part Number | Description & Cable Size         | Color   | Cable Tube<br>Diameter/Dim<br>(in.) | Outer<br>Diameter<br>(in.) | Length<br>(in.) | Inner<br>Pack | Outer<br>Pack |
|-------------|----------------------------------|---------|-------------------------------------|----------------------------|-----------------|---------------|---------------|
| 34-08052    | Feed Thru Bushing for single RG6 | Black   | .312                                | 1.2                        | 1.1             | 100           | 1000          |
| 34-08053    | Feed Thru Bushing for single RG6 | Natural | .312                                | 1.2                        | 1.1             | 100           | 1000          |
| 34-08057    | Feed Thru Bushing for dual RG6   | Black   | .354 x .697                         | 1.2                        | 1.1             | 100           | 1000          |
| 34-08058    | Feed Thru Bushing for dual RG6   | Natural | .354 x .697                         | 1.2                        | 1.1             | 100           | 1000          |
| 34-08059    | Angled Feed Thru Bushing for RG6 | Black   | .312                                | 1.25                       | 1.19            | 100           | 1000          |
| 34-08060    | Angled Feed Thru Bushing for RG6 | Natural | .312                                | 1.25                       | 1.19            | 100           | 1000          |