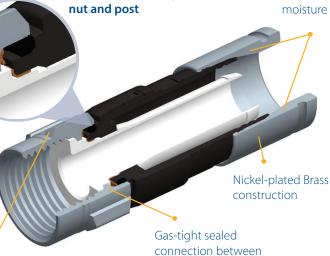

PPC's breadth of SignalTight technology within the product line offers enhancements to the network from the headend to the subscriber premise equipment.

SignalTight® Technology
Continuity member maintains
electrical continuity between
nut and post

Large tapered compression area creates a redundant moisture-tight interface, keeping moisture out

provides 7/16
wrench capability for tech installation,
while appearing to the subscriber as a finger-tightening

Innovative nut design

fitting

nut and post