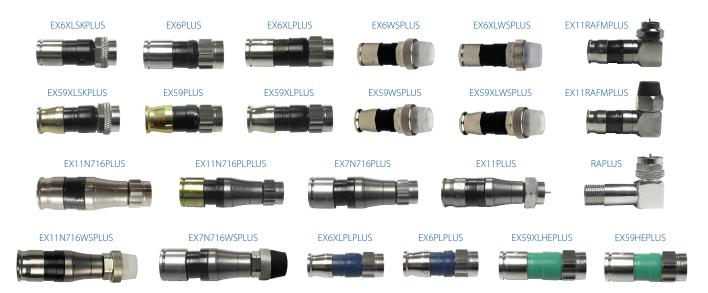

## SignalTight® Universal Compression Connectors

| Part Numbers   |                                                                                                                               |
|----------------|-------------------------------------------------------------------------------------------------------------------------------|
| EX6PLUS        | EX® Universal compression connector, SignalTight® continuity technology, series 6 cable                                       |
| EX6XLPLUS      | EX® Universal compression connector, SignalTight® continuity technology, extended body, series 6 cable                        |
| EX6WSPLUS      | EX® Universal compression connector, SignalTight® continuity technology, integrated port seal, series 6 cable                 |
| EX6XLWSPLUS    | EX® Universal compression connector, SignalTight® continuity technology, integrated port seal, extended body, series 6 cable  |
| EX6XLSKPLUS    | EX® Universal compression connector, SignalTight® continuity technology, knurled nut, extended body, series 6 cable           |
| EX59PLUS       | EX® Universal compression connector, SignalTight® continuity technology, series 59 cable                                      |
| EX59XLPLUS     | EX® Universal compression connector, SignalTight® continuity technology, extended body, series 59 cable                       |
| EX59WSPLUS     | EX® Universal compression connector, SignalTight® continuity technology, integrated port seal, series 59 cable                |
| EX59XLWSPLUS   | EX® Universal compression connector, SignalTight® continuity technology, integrated port seal, extended body, series 59 cable |
| EX59XLSKPLUS   | EX® Universal compression connector, SignalTight® continuity technology, knurled nut, extended body, series 59 cable          |
| EX11PLUS       | EX® Universal compression connector, SignalTight® continuity technology, 9/16" hex nut, series 11 cable                       |
| EX11N716PLPLUS | EX® Universal compression connector, SignalTight® continuity technology, 7/16" hex nut, series 11 Plenum cable                |
| EX11N716PLUS   | EX® Universal compression connector, SignalTight® continuity technology, 7/16" hex nut, series 11 cable                       |
| EX11N716WSPLUS | EX® Universal compression connector, SignalTight® continuity technology, 7/16" hex nut, integrated port seal, series 11 cable |
| EX11RAFMPLUS   | EX® Universal compression connector, SignalTight® continuity technology, right angle, series 11 cable                         |
| EX11RAFMWSPLUS | EX® Universal compression connector, SignalTight® continuity technology, right angle, integrated port seal, series 11 cable   |
| EX7N716PLUS    | EX® Universal compression connector, SignalTight® continuity technology, 7/16" hex nut, series 7 cable                        |
| EX7N716WSPLUS  | EX® Universal compression connector, SignalTight® continuity technology, 7/16" hex nut, integrated port seal, series 7 cable  |
| EX59HEPLUS     | EX® Universal compression connector, SignalTight® continuity technology, Headend cable                                        |
| EX59XLHEPLUS   | EX® Universal compression connector, SignalTight® continuity technology, extended body, Headend cable                         |
| EX6PLPLUS      | EX® Universal compression connector, SignalTight® continuity technology, Plenum cable                                         |
| EX6XLPLPLUS    | EX® Universal compression connector, SignalTight® continuity technology, extended body, Plenum cable                          |
| RAPLUS         | SignalTight® continuity technology, right angle F-male to F-female adapter                                                    |