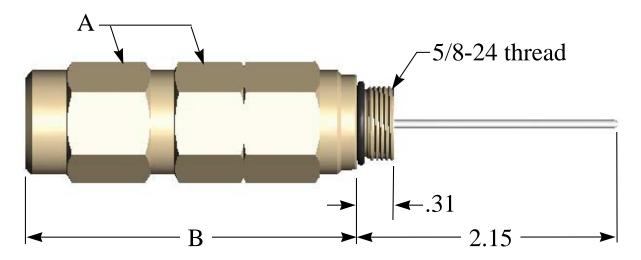

## **Dimensions:**

A Hex Dimension 1.00 inchesB Overall Length (installed) 2.94 inches