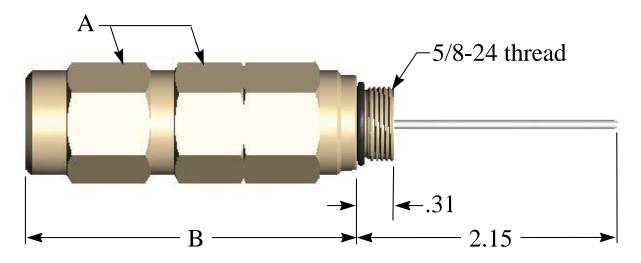

#### **Connector Dimensions:**

#### **Cable Dimensions:**

**A:** Hex Dimension 1.125" Nominal Center Conductor .147" **B:** Overall Length (installed) 2.943" Nominal Cable Outside .750"