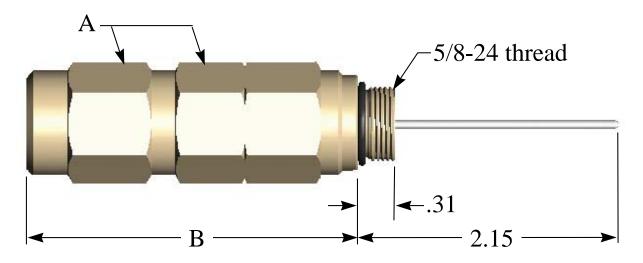

#### **Connector Dimensions:**

#### **Cable Dimensions:**

**A:** Hex Dimension .875" Nominal Center Conductor .092" **B:** Overall Length (installed) 2.779" Nominal Cable Outside .412"