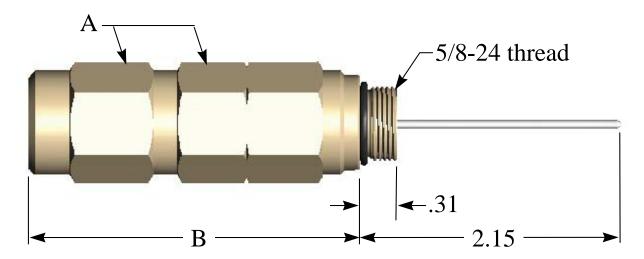

#### **Connector Dimensions:**

#### **Cable Dimensions:**

**A:** Hex Dimension 1.437" Nominal Center Conductor .236" **B:** Overall Length (installed) 3.966" Nominal Cable Outside 1.015"