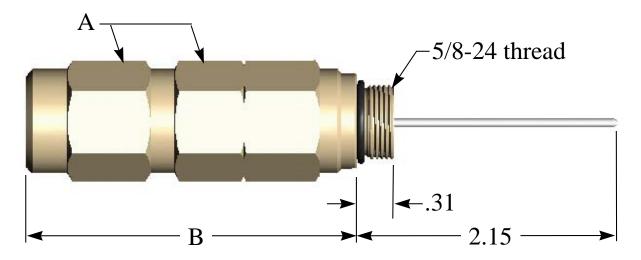

## **Connector Dimensions:**

## **Cable Dimensions:**

**A:** Hex Dimension .875" Nominal Center Conductor .118" **B:** Overall Length (installed) 2.679" Nominal Cable Outside 13 mm