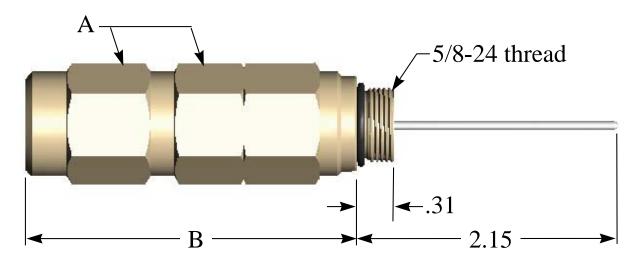

#### **Connector Dimensions:**

#### **Cable Dimensions:**

**A:** Hex Dimension .875" Nominal Center Conductor .099" **B:** Overall Length (installed) 2.779" Nominal Cable Outside .500"