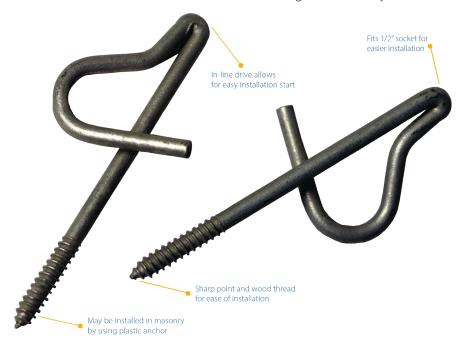

## Diamond® Drop Hardware

31-10809 - Long "P" House Hook

PPC's Diamond® hardware is engineered to withstand corrosive environments for decades. The combination of superior materials and mechanical galvanization provides the lowest long-term cost of service. From aerial to underground, Diamond hardware offers a full line of solutions designed to save you more.

| Specifications      |                                                                   |
|---------------------|-------------------------------------------------------------------|
| Mechanical Strength | >1400 lbs (when properly installed)                               |
| Material            | Mechanically galvanized steel                                     |
| Dimensions          | Approximately 7/32" x 4-1/2"                                      |
| Compatibility       | Accepts bailwire clamps, wire grips, or messenger wraps           |
| Installation        | Please contact PPC customer service for installation instructions |