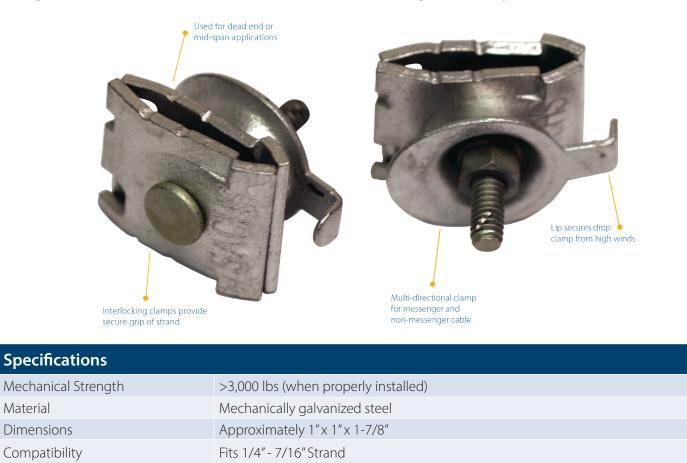

## **Diamond®** Aerial Hardware SC03E - Econospan Clamp

PPC's Diamond<sup>®</sup> hardware is engineered to withstand corrosive environments for decades. The combination of superior materials and mechanical galvanization provides the lowest long-term cost of service. From aerial to underground, Diamond hardware offers a full line of solutions designed to save you more.