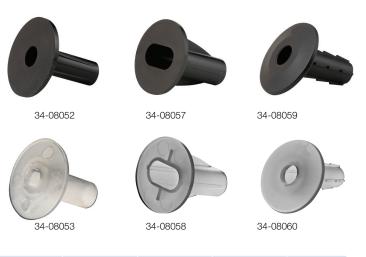

# Feed Thru Bushings 34-08052, 34-08053, 34-08057, 34-08058, 34-08059, 34-08060

| Part<br>Numbers | Description & Cable Size         | Color   | Cable<br>Tube Dia/<br>Dim | Outer Dia | Length | Inner<br>Pack | Outer<br>Pack |
|-----------------|----------------------------------|---------|---------------------------|-----------|--------|---------------|---------------|
| 34-08052        | Feed Thru Bushing for single RG6 | Black   | .312                      | 1.2       | 1.1    | 100           | 1000          |
| 34-08053        | Feed Thru Bushing for single RG6 | Natural | .312                      | 1.2       | 1.1    | 100           | 1000          |
| 34-08057        | Feed Thru Bushing for dual RG6   | Black   | .354 x .697               | 1.2       | 1.1    | 100           | 1000          |
| 34-08058        | Feed Thru Bushing for dual RG6   | Natural | .354 x .697               | 1.2       | 1.1    | 100           | 1000          |
| 34-08059        | Angled Feed Thru Bushing for RG6 | Black   | .312                      | 1.25      | 1.19   | 100           | 1000          |
| 34-08060        | Angled Feed Thru Bushing for RG6 | Natural | .312                      | 1.25      | 1.19   | 100           | 1000          |