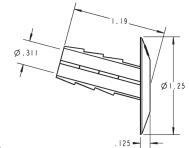

Angled Bushings - 34-08059 & 34-08060

#### **Recommended Diameter of Pre-Drilled Holes**

- Bushings for Single RG6 3/8"
- Bushings for Dual RG6 3/4"

tight secure.

• Angled bushing is installed with its tubular body inclined upwards to help prevent water migrating along the cable and into the customer's premise.

| Part<br>Numbers | Description & Cable Size         | Color   | Cable<br>Tube Dia/<br>Dim | Outer Dia | Length | Inner<br>Pack | Outer<br>Pack |
|-----------------|----------------------------------|---------|---------------------------|-----------|--------|---------------|---------------|
| 34-08052        | Feed Thru Bushing for single RG6 | Black   | .312                      | 1.2       | 1.1    | 100           | 1000          |
| 34-08053        | Feed Thru Bushing for single RG6 | Natural | .312                      | 1.2       | 1.1    | 100           | 1000          |
| 34-08057        | Feed Thru Bushing for dual RG6   | Black   | .354 x .697               | 1.2       | 1.1    | 100           | 1000          |
| 34-08058        | Feed Thru Bushing for dual RG6   | Natural | .354 x .697               | 1.2       | 1.1    | 100           | 1000          |
| 34-08059        | Angled Feed Thru Bushing for RG6 | Black   | .312                      | 1.25      | 1.19   | 100           | 1000          |
| 34-08060        | Angled Feed Thru Bushing for RG6 | Natural | .312                      | 1.25      | 1.19   | 100           | 1000          |