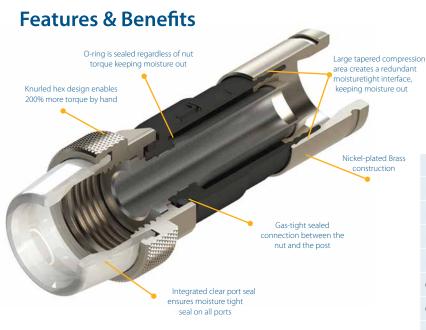

## AquaTight® EX® Universal Compression Connectors

**Series 6 & 59** 

Moisture can kill a network. In real life, the use of clear port seals is often intermittent, and using the correct port seal is a tall order. Improper use or lack of port seals leaves connectors susceptible to the elements. The PPC AquaTight Universal Drop Connector guarantees the use of the proper port seal every time, keeping the moisture out.

Meets or Exceeds all SCTE Specifications