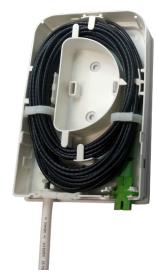

# **Overview**

PPC's QuikPush Medium Customer Terminal (QP-MCT) is a sleek and versatile termination point for FTTH deployments. This terminal is typically inside the customer dwelling and connects to the Network Access Point using PPC's pre-terminated QuikPush Drop Cable. The QP-MCT is the ideal complement to the QuikPush drop cables due to its impressive slack storage capability - up to 8 m (26.2 ft).

The QP-MCT allows for convenient routing, storage and interface of optical fiber from the network provider to the end user's Optical Network Terminals.