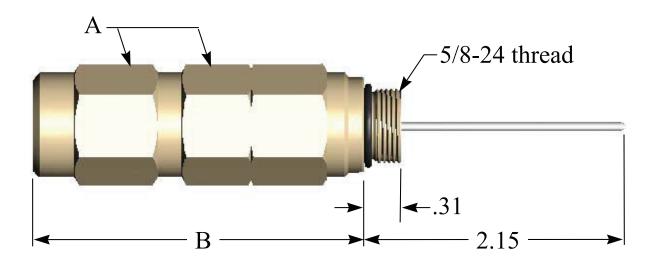

### **Connector Dimensions:**

A: Hex Dimension .875" B: Overall Length (installed) 3.19"