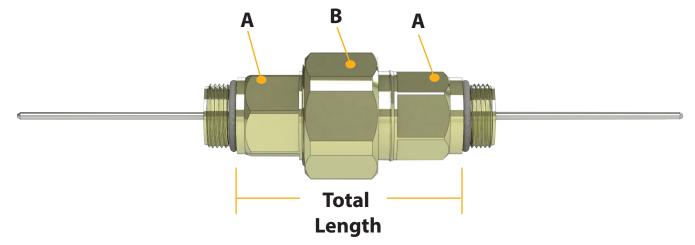

## CKSKSLKG

Locking Housing to Housing Adapters

A BELDEN BRAND

| Product Dimensions |                            |              |              |              |  |  |
|--------------------|----------------------------|--------------|--------------|--------------|--|--|
| Connector          | Description                | Total Length | Hex size (A) | Hex size (B) |  |  |
| CKSKSLKG           | LOCKING HOUSING TO HOUSING | 2.099        | 0.75         | 1.125        |  |  |