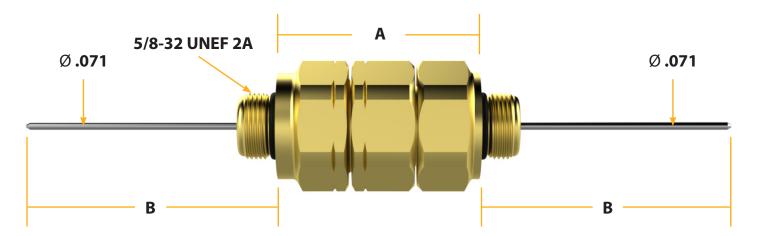

## Hardline Anti-Rotational, Sealed, Housing to Housing Swivel Adapter

| Mechanical Specifications |                                      |          |                |
|---------------------------|--------------------------------------|----------|----------------|
| Connector                 | Connector Length Fully Tightened (A) | Hex Size | Pin Length (B) |
|                           | (inches)                             | (inches) | (inches)       |
| CKSKSARS                  | 1.870                                | 1.125    | 2.2            |