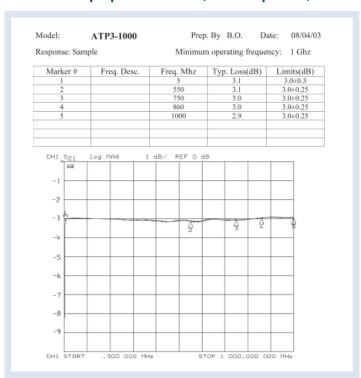

Tight tolerance (.25 dB)
- Good return loss (greater than 18 dB)
- Precision four-point female seizure contact

| Specifications          |                                                           |
|-------------------------|-----------------------------------------------------------|
| Frequency               | 1,002 MHz minimum                                         |
| Impedance               | 75 Ohms                                                   |
| Shielding Effectiveness | > 120 dB                                                  |
| Dimensions              | Length = 1.65 in (4.19 cm)<br>Diameter = 0.5 in (1.27 cm) |
| Surge                   | 6 kV per SCTE IPS-TP-210                                  |

## Sample Part #:







## **Trap Specifications (Model Specific)**