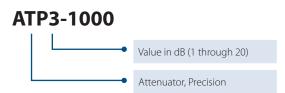

rd with optional color coding available
- Extremely Tight tolerance (.25 dB)
- Good return loss (greater than 18 dB)
- Precision four-point female seizure contact

| Specifications          |                                                           |
|-------------------------|-----------------------------------------------------------|
| Frequency               | 1,002 MHz minimum                                         |
| Impedance               | 75 Ohms                                                   |
| Shielding Effectiveness | > 120 dB                                                  |
| Dimensions              | Length = 1.65 in (4.19 cm)<br>Diameter = 0.5 in (1.27 cm) |
| Surge                   | 6 kV per SCTE IPS-TP-210                                  |

## Sample Part #:







## **Trap Specifications (Model Specific)**