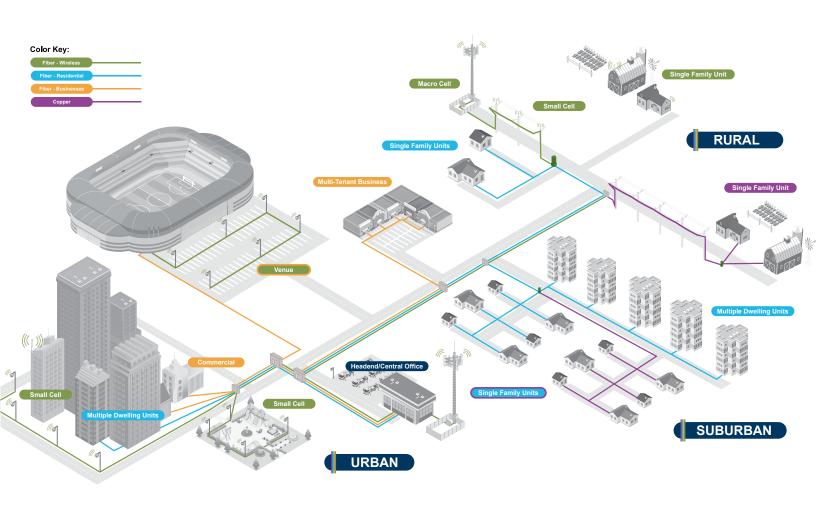

## **Network Overview**

As broadband consumption increases – especially through wireless and mobile delivery – more innovative approaches to network optimization are needed to ensure uninterrupted transmission and bolster upload/download times among service providers. The deployment of 5G and next generation technologies demand a broad range of products to support diverse network topologies and to safeguard reliable, high-speed network performance across the map.

PPC's innovative and vast product portfolio includes a mix of connectors, cable, cable assemblies, cabinets, enclosures, hardware, and integrated options that, when combined, provide a powerful solution built to deliver high performance wireless connectivity required by the networks of today – and tomorrow.

## **Macro Cell Overview**

As the primary delivery vehicle for mobile broadband and wireless connectivity, protecting and optimizing Macro Cell performance is critical to maintaining satisfying network access for millions of people. PPC is a data and telecommunications connectivity leader with a strong track record of craft-friendly designs built to safeguard network activity. Our world-class design and testing facilities allow us to ensure our products meet or exceed the industry's highest standards. A global supply chain enables us to overcome local and regional disruptions. Together, these abilities mean that PPC is built to deliver premier products that strengthen the most critical part of a customer's network whenever and wherever the customer need is greatest.