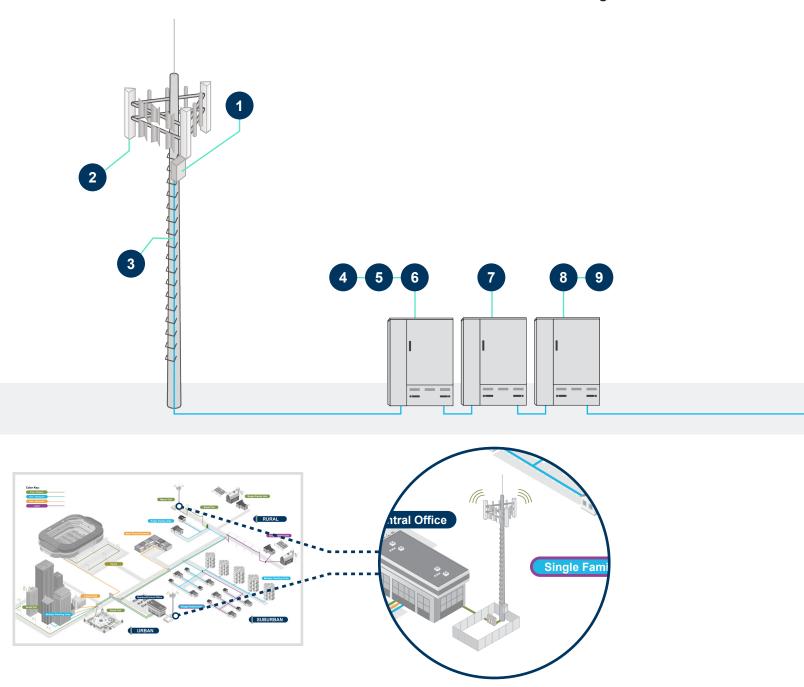

PPC's innovative and vast product portfolio includes a mix of connectors, cable, cable assemblies, cabinets, enclosures, hardware, and integrated options that, when combined, provide a powerful solution built to deliver high performance wireless connectivity required by the networks of today – and tomorrow.

## **Macro Cell Overview**

As the primary delivery vehicle for mobile broadband and wireless connectivity, protecting and optimizing Macro Cell performance is critical to maintaining satisfying network access for millions of people. PPC is a data and telecommunications connectivity leader with a strong track record of craft-friendly designs built to safeguard network activity. Our world-class design and testing facilities allow us to ensure our products meet or exceed the industry's highest standards. A global supply chain enables us to overcome local and regional disruptions. Together, these abilities mean that PPC is built to deliver premier products that strengthen the most critical part of a customer's network whenever and wherever the customer need is greatest.