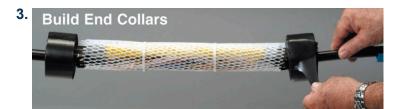

## Flexshell™

## **Buried Force Encapsulation Closures**

Installation Instructions



## **Installation Steps**













## **Installation Steps**

| Part Number | Description                                              | Packaging    |
|-------------|----------------------------------------------------------|--------------|
| TBTFL4      | Closure for 5 in Opening and Up to 3 in Splice Bundle    | 1/Box        |
| TBTFL8      | Closure for 11 in Opening and Up to 3.5 in Splice Bundle | 1/Box        |
| TBTFL13     | Closure for 21 in Opening and Up to 3.5 in Splice Bundle | 1/Box        |
| TBTFL18     | Closure for 21 in Opening and Up to 5.5 in Splice Bundle | 1/Box        |
| TBTFL28     | Closure for 21 in Opening and Up to 7" Splice Bundle     | 1/Box        |
| TBTRK4      | Re-Entry Kit for TBTFL4                                  | 1/Bag, 5/Box |
| TBTRK8      | Re-Entry Kit for TBTFL8