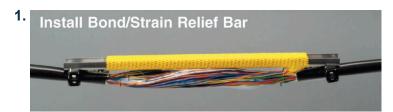

## Flexshell™

## **Buried Force Encapsulation Closures**

Installation Instructions



## **Installation Steps**













## **Installation Steps**

| Part Number | Description                                              | Packaging    |
|-------------|----------------------------------------------------------|--------------|
| TBTFL4      | Closure for 5 in Opening and Up to 3 in Splice Bundle    | 1/Box        |
| TBTFL8      | Closure for 11 in Opening and Up to 3.5 in Splice Bundle | 1/Box        |
| TBTFL13     | Closure for 21 in Opening and Up to 3.5 in Splice Bundle | 1/Box        |
| TBTFL18     | Closure for 21 in Opening and Up to 5.5 in Splice Bundle | 1/Box        |
| TBTFL28     | Closure for 21 in Opening and Up to 7" Splice Bundle     | 1/Box        |
| TBTRK4      | Re-Entry Kit for TBTFL4                                  | 1/Bag, 5/Box |
| TBTRK8      | Re-Entry Kit for TBTFL8