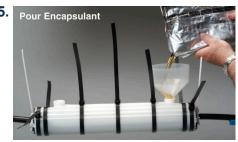

## Flexshell™

## **Buried Force Encapsulation Closures**

Installation Instructions



## **Installation Steps**













## **Installation Steps**

| Part Number | Description                                              | Packaging    |
|-------------|----------------------------------------------------------|--------------|
| TBTFL4      | Closure for 5 in Opening and Up to 3 in Splice Bundle    | 1/Box        |
| TBTFL8      | Closure for 11 in Opening and Up to 3.5 in Splice Bundle | 1/Box        |
| TBTFL13     | Closure for 21 in Opening and Up to 3.5 in Splice Bundle | 1/Box        |
| TBTFL18     | Closure for 21 in Opening and Up to 5.5 in Splice Bundle | 1/Box        |
| TBTFL28     | Closure for 21 in Opening and Up to 7" Splice Bundle     | 1/Box        |
| TBTRK4      | Re-Entry Kit for TBTFL4                                  | 1/Bag, 5/Box |
| TBTRK8      | Re-Entry Kit for TBTFL8