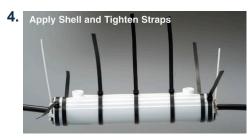

## Flexshell™

## **Buried Force Encapsulation Closures**

Installation Instructions



## **Installation Steps**













## **Installation Steps**

| Part Number | Description                                              | Packaging    |
|-------------|----------------------------------------------------------|--------------|
| TBTFL4      | Closure for 5 in Opening and Up to 3 in Splice Bundle    | 1/Box        |
| TBTFL8      | Closure for 11 in Opening and Up to 3.5 in Splice Bundle | 1/Box        |
| TBTFL13     | Closure for 21 in Opening and Up to 3.5 in Splice Bundle | 1/Box        |
| TBTFL18     | Closure for 21 in Opening and Up to 5.5 in Splice Bundle | 1/Box        |
| TBTFL28     | Closure for 21 in Opening and Up to 7" Splice Bundle     | 1/Box        |
| TBTRK4      | Re-Entry Kit for TBTFL4                                  | 1/Bag, 5/Box |
| TBTRK8      | Re-Entry Kit for TBTFL8