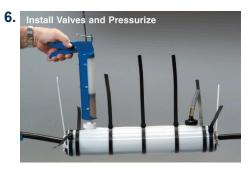

## Flexshell™

## **Buried Force Encapsulation Closures**

Installation Instructions



## **Installation Steps**













## **Installation Steps**

| Part Number | Description                                              | Packaging    |
|-------------|----------------------------------------------------------|--------------|
| TBTFL4      | Closure for 5 in Opening and Up to 3 in Splice Bundle    | 1/Box        |
| TBTFL8      | Closure for 11 in Opening and Up to 3.5 in Splice Bundle | 1/Box        |
| TBTFL13     | Closure for 21 in Opening and Up to 3.5 in Splice Bundle | 1/Box        |
| TBTFL18     | Closure for 21 in Opening and Up to 5.5 in Splice Bundle | 1/Box        |
| TBTFL28     | Closure for 21 in Opening and Up to 7" Splice Bundle     | 1/Box        |
| TBTRK4      | Re-Entry Kit for TBTFL4                                  | 1/Bag, 5/Box |
| TBTRK8      | Re-Entry Kit for TBTFL8