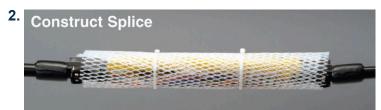

## Flexshell™

## **Buried Force Encapsulation Closures**

Installation Instructions



## **Installation Steps**













## **Installation Steps**

| Part Number | Description                                              | Packaging    |
|-------------|----------------------------------------------------------|--------------|
| TBTFL4      | Closure for 5 in Opening and Up to 3 in Splice Bundle    | 1/Box        |
| TBTFL8      | Closure for 11 in Opening and Up to 3.5 in Splice Bundle | 1/Box        |
| TBTFL13     | Closure for 21 in Opening and Up to 3.5 in Splice Bundle | 1/Box        |
| TBTFL18     | Closure for 21 in Opening and Up to 5.5 in Splice Bundle | 1/Box        |
| TBTFL28     | Closure for 21 in Opening and Up to 7" Splice Bundle     | 1/Box        |
| TBTRK4      | Re-Entry Kit for TBTFL4                                  | 1/Bag, 5/Box |
| TBTRK8      | Re-Entry Kit for TBTFL8