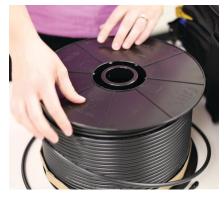

## Please follow these installation steps in the order presented:

Open the Perfect Tote<sup>™</sup> bag and remove the 500' NexReel<sup>™</sup>.

2

Remove the top of the 500' NexReel.

Place the cardboard cable packaging onto the 500' NexReel and tear the perforated middle section of the cardboard packaging from the cable reel. Note "This Side Down" on the bottom of the packaging.

Place the 500' NexReel into the Perfect Tote bag. Note "This Side Up" on the top of the 500' NexReel.

Cardboard packaging is recyclable

6

Remove the perforated middle section and the cardboard top completely and replace the top of the 500' NexReel.