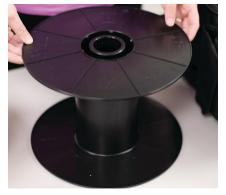

## Please follow these installation steps in the order presented:

Open the Perfect Tote<sup>™</sup> bag and remove the 500' NexReel<sup>™</sup>.

2

Remove the top of the 500' NexReel.

Place the cardboard cable packaging onto the 500' NexReel and tear the perforated middle section of the cardboard packaging from the cable reel. Note "This Side Down" on the bottom of the packaging.