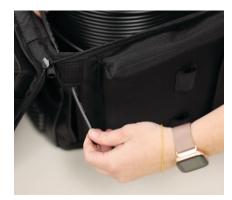

Feed the cable end through the open side of the bag and through the storage loop and close the bag.