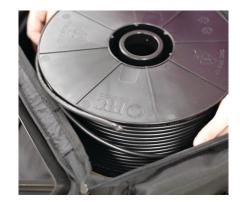

Place the 500' NexReel into the Perfect Tote bag. Note "This Side Up" on the top of the 500' NexReel.

Cardboard packaging is recyclable

6

Remove the perforated middle section and the cardboard top completely and replace the top of the 500' NexReel.