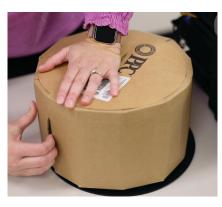

## Please follow these installation steps in the order presented:

Open the Perfect Tote<sup>™</sup> bag and remove the 500' NexReel<sup>™</sup>.

2

Remove the top of the 500' NexReel.

Place the cardboard cable packaging onto the 500' NexReel and tear the perforated middle section of the cardboard packaging from the cable reel. Note "This Side Down" on the bottom of the packaging.