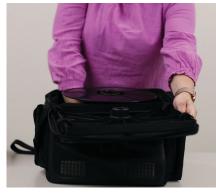

## Please follow these installation steps in the order presented:

Open the Perfect Tote<sup>™</sup> bag and remove the 500' NexReel<sup>™</sup>.

2

Remove the top of the 500' NexReel.

Place the cardboard cable packaging onto the 500' NexReel and tear the perforated middle section of the cardboard packaging from the cable reel. Note "This Side Down" on the bottom of the packaging.