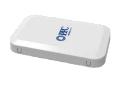

#### Overview

The PPC 1-Port Wall Termination Box is a compact, wall mountable box designed to terminate up to two fibers at the end user interface, specifically for FTTH (fiber-to-the-home) and FTTD (fiber-to-the-desk) applications. The termination box provides essential fiber management to ensure long-term reliability and the transmission of high-speed services. The integrated shutter mechanism helps provide laser safety and resistance to contamination.

#### **Optical Data**

| Parameters          | Values                                  |
|---------------------|-----------------------------------------|
| Dimension(LxWxH) mm | 148x90x16                               |
| Core Max            | 1pcs                                    |
| Cable Entries       | Supporting Uncut                        |
| Accessory           | 1pc SC adapter or 1pc LC Duplex adapter |
| Color               | White                                   |
| IP RATED            | IP20                                    |
| Material            | ABS                                     |