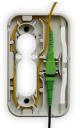

#### Overview

The PPC 1-Port Wall Termination Box is a compact, wall mountable box designed to terminate up to two fibers at the end user interface, specifically for FTTH (fiber-to-the-home) and FTTD (fiber-to-the-desk) applications. The termination box provides essential fiber management to ensure long-term reliability and the transmission of high-speed services. The integrated shutter mechanism helps provide laser safety and resistance to contamination.

To ensure robust operation, the PPC Termination Box uses the industry standard SC / LC connector interface.

#### **Optical Data**

| Parameters          | Values                                  |
|---------------------|-----------------------------------------|
| Dimension(LxWxH) mm | 148x90x16                               |
| Core Max            | 1pcs                                    |
| Cable Entries       | Supporting Uncut                        |
| Accessory           | 1pc SC adapter or 1pc LC Duplex adapter |
| Color               | White                                   |
| IP RATED            | IP20                                    |
| Material            | ABS                                     |