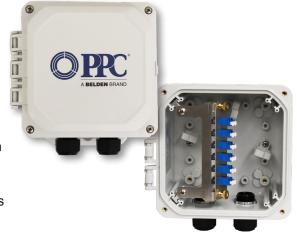

# Mini Terminal Hand-off Box

## Features & Benefits

- Developed specifically for wireless applications
- Outdoor rated and meets IP67 requirements
- Enclosure utilizes UL94-V0 rated plastic with UV protection
- Corrosion resistant hardware
- · Hand hole or panel mountable
- Mounting flanges designed for easy installation and removal
- Integrated slack management clips
- Industry standard LGX panel compatible mounting bracket
- Mounting bracket is adjustable and removable using the included allen wrench
- (2) cable glands that accept cables with a range of .210" [5.3mm] to .334" [8.5mm] diameter
- Cable glands are split design to accommodate pre-terminated fiber assemblies
- Accommodates (2) of PPC's 63MM MUX units

#### **Overview**

PPC's Mini Terminal Hand-off Box is designed to accept industry standard LGX adapter panels and devices used in outdoor environments. The compact form factor of this terminal makes it an ideal choice for small cell fiber connections either inside a pole, on a panel, or in a subsurface application. The easily removable LGX bracket saves time for installation, test, and maintenance compared to similar solutions.