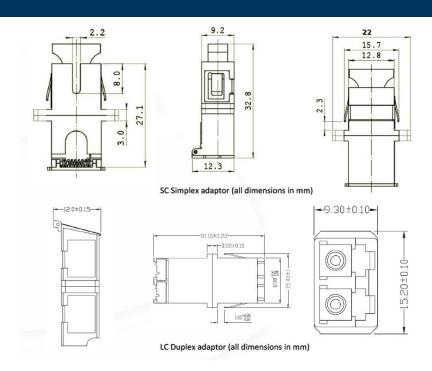

com networks
- · Part of all types of fiber management products

#### **Technical Specification**

#### **Optical Data**

| Parameters        | Values                                     |
|-------------------|--------------------------------------------|
| Insertion loss    | ≤0.2dB (connector dependant)               |
| Return loss       | ≥50dB UPC, ≥60dB APC (connector dependant) |
| Mating durability | ≤0.2dB after 1000 cycles                   |

#### **Environmental Data**

| Parameters            | Values                            |
|-----------------------|-----------------------------------|
| Operating temperature | -20 °C to 70 °C (-4 °F to 158 °F) |
| 2011/65/EC RoHS       | Fully compliant                   |





# **Fiber Shuttered Adapters**



## **Technical Drawing**



## **Ordering Information**

SAD

4

5

6

7

8-9

10

11

04. Adapter type

1 = SC Simplex

2 = LC Duplex

05. Connector Finish

P = PC

U = UPC

A = APC

06. Sleeve Type

C = Zirconia

07. Housing color

A = Aqua

G = Green

U = Blue

H = Heather Violet

I = Beige

08-09. Shutter Color

BL = Blue

GN = Green

BG = Beige

WH = White

10. Flange Type

F = With Flange

N = Without Flange

11. Shutter Type

S = One shutter (SC)

E= Two Individual (LC)