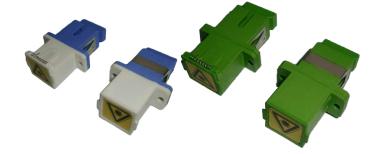

## Fiber Shuttered Adapters

#### **Features and Benefits**

- High performance
- · Standard rear side blue or green color
- · SC Simplex and LC Duplex versions
- · White shutter side to suit the color of the faceplate
- · Low insertion loss
- High mating durability

#### **Overview**

PPC shuttered adapters are designed to meet the high safety requirements of FTTH networks, and prevent ingress of dust and accidental laser exposure. The spring-loaded shutters will remain closed when the connector is unplugged to prevent exposure to the laser. All adapters are manufactured in standard colors for identifying UPC and APC connectors. PPC fiber optic adapters are manufactured strictly according to the international standards and are fully compatible with all types of equipment. The shuttered adapters have the same high quality optical performance as standard non-shuttered adapters.