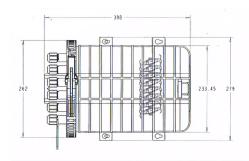

### **Technical Drawing**

### **Mechanical Data**

| Specification                     | Values                      |
|-----------------------------------|-----------------------------|
| Outer Dimension (H x W x D) in mm | 398 x 279 x 170             |
| No. of Cable Entry ports          | 10 round port & 1 oval port |
| Sealing type                      | Mechanical                  |
| Cable diameter (mm)               | ø8-ø16                      |
| Splice /Tray                      | 12                          |
| Ingress Protection                | IP68                        |