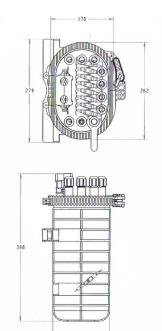

### **Technical Drawing**

### **Mechanical Data**

| Specification                     | Values                      |
|-----------------------------------|-----------------------------|
| Outer Dimension (H x W x D) in mm | 398 x 279 x 170             |
| No. of Cable Entry ports          | 10 round port & 1 oval port |
| Sealing type                      | Mechanical                  |
| Cable diameter (mm)               | ø8-ø16                      |
| Splice /Tray                      | 12                          |
| Ingress Protection                | IP68                        |