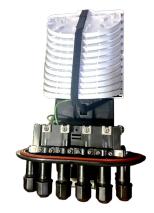

### **Features & Benefits**

- · Impact resistant PP material, black color
- Mechanical sealing structure, IP68
- Max. 12pcs fiber optic splice tray, max. 144 fibers
- Two splitter space for PLC 1x8 & 1x16
- 10 round cable port & 1 oval port
- Working temperature -35°C to 70°C, cold and heat resistant, electrical insulation, corrosion resistant
- Support wall mounted, pole mounted, aerial hanged, direct buried

### **Overview**

PPC's Flat Fiber Optic Splice Closure is a member of our dome series of optical fiber cable splice closures. This model has ten small circular cable entry ports plus one big oval port for express (looped) cable. The sealing component is made from silicon. The cables and the closure are sealed in a mechanical way with the help of compacting pressure from the plastic screws (nuts) and the circular plastic hoop. This model is suitable for different methods of branch connection, including branching and splicing of uncut cables. It could be used for aerial, pole-mounting, wall-mounting and underground applications. This model is excels in sealing performance, easy-of-installation, and has a broad application range.

### **Mechanical Data**

| Specification                     | Values                      |
|-----------------------------------|-----------------------------|
| Outer Dimension (H x W x D) in mm | 398 x 279 x 170             |
| No. of Cable Entry ports          | 10 round port & 1 oval port |
| Sealing type                      | Mechanical                  |
| Cable diameter (mm)               | ø8-ø16                      |
| Splice /Tray                      | 12                          |
| Ingress Protection                | IP68                        |