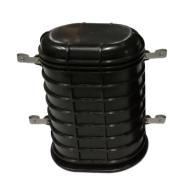

### **Features & Benefits**

- · Impact resistant PP material, black color
- Mechanical sealing structure, IP68
- Max. 12pcs fiber optic splice tray, max. 144 fibers
- Two splitter space for PLC 1x8 & 1x16
- 10 round cable port & 1 oval port
- Working temperature -35°C to 70°C, cold and heat resistant, electrical insulation, corrosion resistant
- Support wall mounted, pole mounted, aerial hanged, direct buried

### **Overview**

PPC's Flat Fiber Optic Splice Closure is a member of our dome series of optical fiber cable splice closures. This model has ten small circular cable entry ports plus one big oval port for express (looped) cable. The sealing component is made from silicon. The cables and the closure are sealed in a mechanical way with the help of compacting pressure from the plastic screws (nuts) and the circular plastic hoop. This model is suitable for different methods of branch connection, including branching and splicing of uncut cables. It could be used for aerial, pole-mounting, wall-mounting and underground applications. This model is excels in sealing performance, easy-of-installation, and has a broad application range.

### **Mechanical Data**

| Specification                     | Values                      |
|-----------------------------------|-----------------------------|
| Outer Dimension (H x W x D) in mm | 398 x 279 x 170             |
| No. of Cable Entry ports          | 10 round port & 1 oval port |
| Sealing type                      | Mechanical                  |
| Cable diameter (mm)               | ø8-ø16                      |
| Splice /Tray                      | 12                          |
| Ingress Protection                | IP68                        |