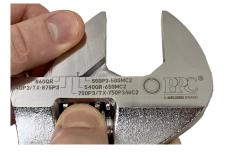

# Adjustable Wrench Hardline



# **Features & Benefits**

- Marked with PPC 3-Piece Connector Sizes
- Quick Adjust just pull down adjustment screw to change size
- Extra wide jaw fits every connector size
- Over molded handle for comfort



### **Overview**

PPC's hardline adjustable wrench is designed for use with hardline connectors and adapters of all sizes. It's outfitted with an extra wide jaw and size markings for three-piece connectors, and is quick and easy to adjust to the correct size.

# 3-Piece Connector Markings



### Extra wide jaw



# **Quick Adjust**



# **Ordering Information**

| Part Number | Description                |
|-------------|----------------------------|
| PPC-HLAW    | Hardline Adjustable Wrench |