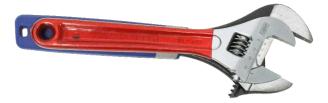

# Adjustable Wrench Hardline



# **Features & Benefits**

- Marked with PPC 3-Piece Connector Sizes
- Quick Adjust just pull down adjustment screw to change size
- Extra wide jaw fits every connector size
- Over molded handle for comfort



### **Overview**

PPC's hardline adjustable wrench is designed for use with hardline connectors and adapters of all sizes. It's outfitted with an extra wide jaw and size markings for three-piece connectors, and is quick and easy to adjust to the correct size.

# 3-Piece Connector Markings



### Extra wide jaw



# **Quick Adjust**



# **Ordering Information**

| Part Number | Description                |
|-------------|----------------------------|
| PPC-HLAW    | Hardline Adjustable Wrench |