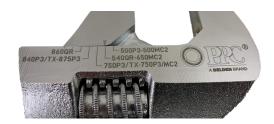

# Adjustable Wrench Hardline



# **Features & Benefits**

- Marked with PPC 3-Piece Connector Sizes
- Quick Adjust just pull down adjustment screw to change size
- Extra wide jaw fits every connector size
- Over molded handle for comfort



### **Overview**

PPC's hardline adjustable wrench is designed for use with hardline connectors and adapters of all sizes. It's outfitted with an extra wide jaw and size markings for three-piece connectors, and is quick and easy to adjust to the correct size.

# 3-Piece Connector Markings



### Extra wide jaw



# **Quick Adjust**



# **Ordering Information**

| Part Number | Description                |
|-------------|----------------------------|
| PPC-HLAW    | Hardline Adjustable Wrench |