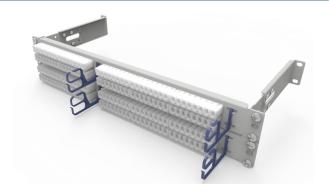

# **Parking Panel** for Connector Parking with Dust Cap

#### **Overview**

The PPC Parking Panel provides an innovative parking system for connectors. It has been specially developed to park connectors with dust caps, while also providing proper fiber management. Provided are 80 LC or 60 SC parking positions per 1U and 160 LC or 120 SC positions per 2U. The panel is available with extension arms for rear mounting or without extension arms for front mounting. The