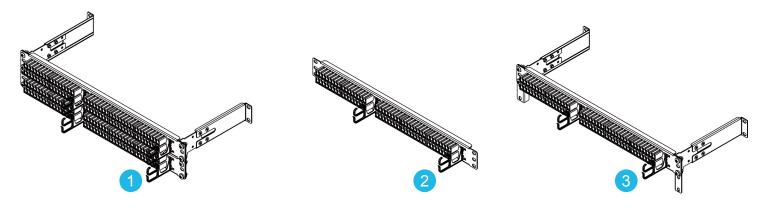

### **Ordering Information**

| Item | Part Number     | Description                                                       |
|------|-----------------|-------------------------------------------------------------------|
| 1    | PP1R2ULC1607035 | 2U Parking Panel with 160 LC parking positions and extension arms |
|      | PP1R2USC1207035 | 2U Parking Panel with 120 SC parking positions and extension arms |
| 2    | PP1F1ULC0807035 | 1U Parking Panel with 80 LC parking positions                     |
|      | PP1F1USC0607035 | 1U Parking Panel with 60 SC parking positions                     |
| 3    | PP1R2ULC0807035 | 2U Parking Panel with 80 LC parking positions and extension arms  |
| 3    | PP1R2USC0607035 | 2U Parking Panel with 60 SC parking positions and extension arms  |
| 4    | PP2R2U000037035 | Set of extension arms                                             |