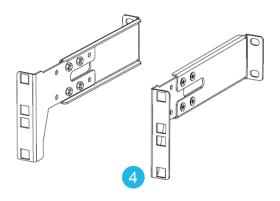

### **Ordering Information**

| Item | Part Number     | Description                                                       |
|------|-----------------|-------------------------------------------------------------------|
| 1    | PP1R2ULC1607035 | 2U Parking Panel with 160 LC parking positions and extension arms |
|      | PP1R2USC1207035 | 2U Parking Panel with 120 SC parking positions and extension arms |
| 2    | PP1F1ULC0807035 | 1U Parking Panel with 80 LC parking positions                     |
|      | PP1F1USC0607035 | 1U Parking Panel with 60 SC parking positions                     |
| 3    | PP1R2ULC0807035 | 2U Parking Panel with 80 LC parking positions and extension arms  |
| 3    | PP1R2USC0607035 | 2U Parking Panel with 60 SC parking positions and extension arms  |
| 4    | PP2R2U000037035 | Set of extension arms                                             |