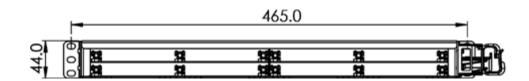

#### **Mechanical Data**

| Dimensions (WxDxH)        | Material                                   | Color                |
|---------------------------|--------------------------------------------|----------------------|
| 518 mm x 249.5 mm x 44 mm | Steel chassis (powder coated), plastic ABS | Light Grey, RAL 7035 |

| Capacity                           | Mounting type  |
|------------------------------------|----------------|
| 4 modules per row, 8 modules total | 465 mm (19 in) |

## **Technical Drawing**