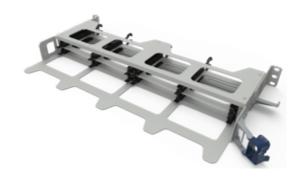

## Skeleton (SKC) Chassis 1U for 8 Modules

#### **Overview**

The Skeleton (SKC) Chassis is a modular, standards-based, pre-terminated distribution platform designed to increase port density, improve connector access, and efficiently utilize valuable rack space in central offices. The SKC Chassis, in this configuration, will serve 8 Modules

The SKC Chassis solution facilitates front or rear installable modules that allows multiple fiber connections to be quickly and efficiently installed and maintained, while supporting regular moves, adds and changes.