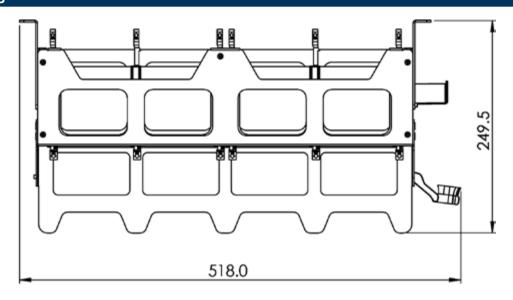

#### **Mechanical Data**

| Dimensions (WxDxH)        | Material                                   | Color                |
|---------------------------|--------------------------------------------|----------------------|
| 518 mm x 249.5 mm x 44 mm | Steel chassis (powder coated), plastic ABS | Light Grey, RAL 7035 |

## **Technical Drawing**