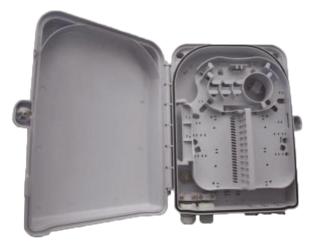

#### Overview

PPC's Splitter Terminal Box (SFTB) is developed for FTTx applications, and can accommodates up to 48 splices and 24 SC simplex/ LC duplex adapters. SFTB48 is designed to house fiber optical splitters without the need of accessories. It's suitable for indoor/ outdoor applications, and made of ABS material, which makes it light, easy to install and protects the interconnect elements inside. The Splitter Termination Box has a two-layer design: a rear splice area, which accommodates the splice protectors and the excess FO cable, and a front interconnect area with the adapter mounting plate. This box can come loaded with PLC splitters as an option.