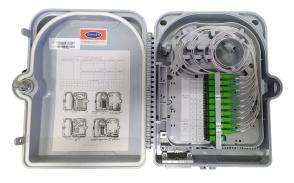

#### Overview

PPC's Splitter Terminal Box (SFTB) is developed for FTTx applications, and can accommodates up to 48 splices and 24 SC simplex/ LC duplex adapters. SFTB48 is designed to house fiber optical splitters without the need of accessories. It's suitable for indoor/ outdoor applications, and made of ABS material, which makes it light, easy to install and protects the interconnect elements inside. The Splitter Termination Box has a two-layer design: a rear splice area, which accommodates the splice protectors and the excess FO cable, and a front interconnect area with the adapter mounting plate. This box can come loaded with PLC splitters as an option.

### Features & Benefits

- Indoor and outdoor applications
- Two-layer design for easier installation and maintenance
- Up to 24 SC simplex or LC duplex adapters
- Can be used with fusion and mechanical splice protectors
- High density and improved fiber management
- Multiple options for splitting and distribution to suit different network topology
- Lockable door