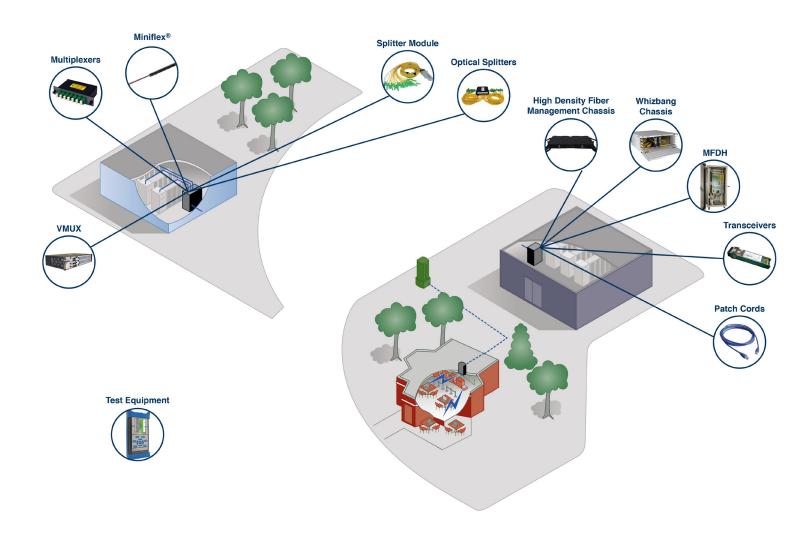

## **HEADEND/CENTRAL OFFICE**

Reliable products capable of handling the ever-growing demands of a central office / headend lie at the core of PPC's solution suite. Unique fiber management options, splitters, patch cords, a range of multiplexers, and advanced testing equipment sit among a portfolio of products that combine to offer a robust, reliable, and scalable solution set. PPC products are ideal for the customer aiming to futureproof their network and partner with a single-source supplier able to support next generation infrastructures and buildouts.