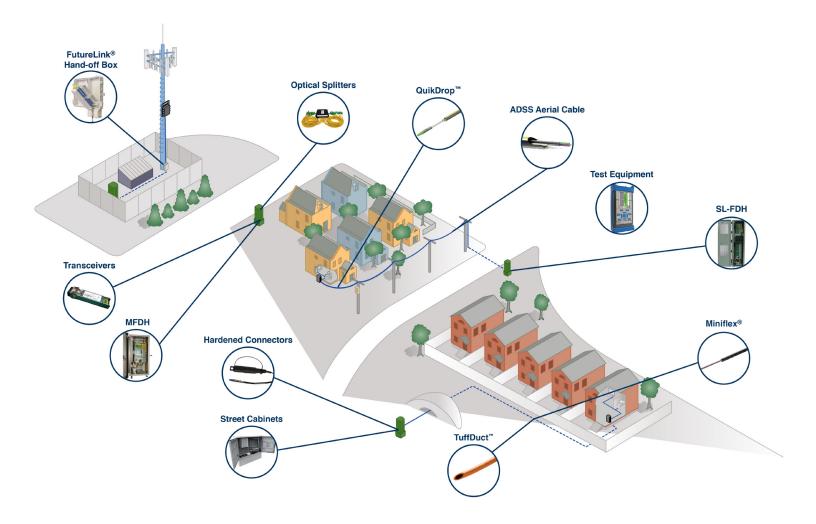

## **OUTSIDE PLANT**

The PPC OSP solution range features aerial and underground cabling, fiber cabinets, splitters, and optical passive products alongside connectors, test equipment, and fiber management products. PPC's options combine to form a uniquely versatile set of solutions that offer customers a broad range of choices that help them overcome unforeseen and novel application challenges. This versatility, paired with installer-friendly designs and rigorously-tested durability, creates an unmatched solution mix able to optimize network performance in the segments between the central office and the customer premises.