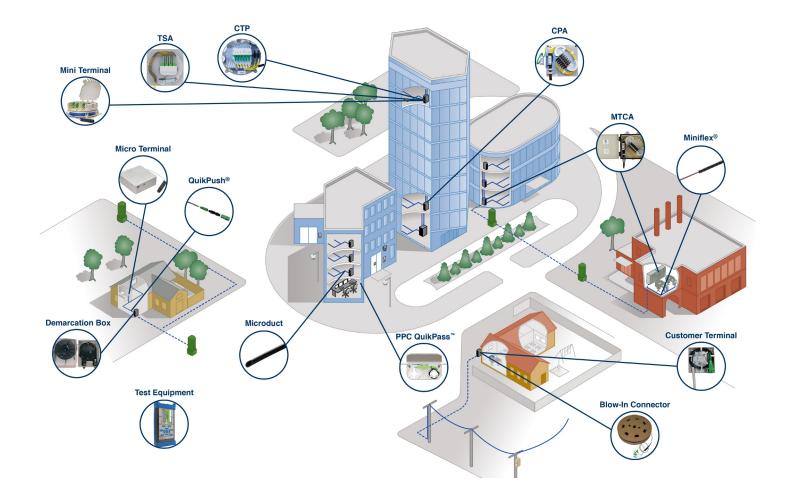

### **CUSTOMER PREMISES**

PPC is the world's premier supplier for craft-friendly solutions used in residential MDUs, SDUs, and commercial MTUs. From the revolutionary Miniflex<sup>®</sup> cable family to the splice-ready FutureLink<sup>®</sup> and preterminated BuildOPT<sup>™</sup> fiber management products, every PPC option is designed to ensure a clear, constant signal stream from OSP infrastructure to point-of-use equipment. Optimized for install efficiency and compact footprints, PPC's customer premises portfolio covers every imaginable product category, rounding out a complete solution suite to cover customer network buildouts from the headend to the home.