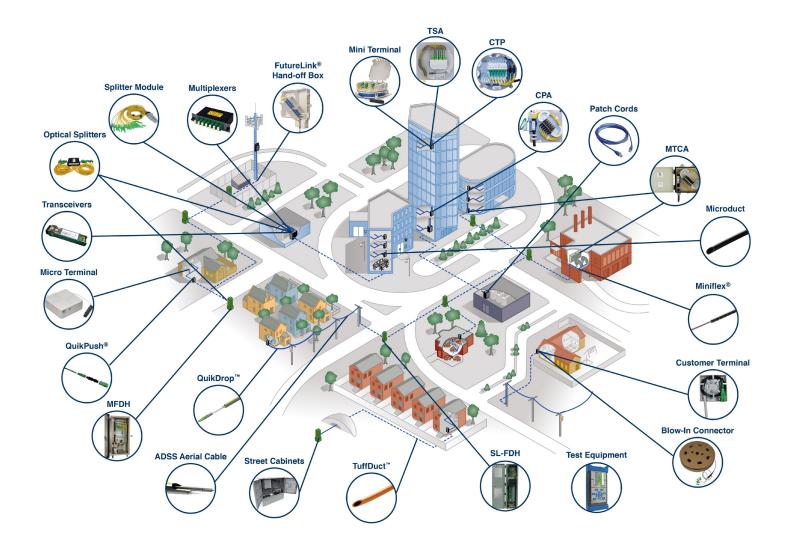

## **HEADEND/CENTRAL OFFICE**

Reliable products capable of handling the ever-growing demands of a central office / headend lie at the core of PPC's solution suite. Unique fiber management options, splitters, patch cords, a range of multiplexers, and advanced testing equipment sit among a portfolio of products that combine to offer a robust, reliable, and scalable solution set. PPC products are ideal for the customer aiming to futureproof their network and partner with a single-source supplier able to support next generation infrastructures and buildouts.

## **OUTSIDE PLANT**

The PPC OSP solution range features aerial and underground cabling, fiber cabinets, splitters, and optical passive products alongside connectors, test equipment, and fiber management products. PPC's options combine to form a uniquely versatile set of solutions that offer customers a broad range of choices that help them overcome unforeseen and novel application challenges. This versatility, paired with installer-friendly designs and rigorously-tested durability, creates an unmatched solution mix able to optimize network performance in the segments between the central office and the customer premises.

### **CUSTOMER PREMISES**

PPC is the world's premier supplier for craft-friendly solutions used in residential MDUs, SDUs, and commercial MTUs. From the revolutionary Miniflex<sup>®</sup> cable family to the splice-ready FutureLink<sup>®</sup> and preterminated BuildOPT<sup>™</sup> fiber management products, every PPC option is designed to ensure a clear, constant signal stream from OSP infrastructure to point-of-use equipment. Optimized for install efficiency and compact footprints, PPC's customer premises portfolio covers every imaginable product category, rounding out a complete solution suite to cover customer network buildouts from the headend to the home.

#### **End-to-End Solutions**

PPC has spent the better part of the last decade expanding its product portfolio to support networks from the central office / headend through traditional outside plant applications all the way to the customer premises. Using its state-of-the-art research and development laboratory, leveraging a worldwide manufacturing and supply network, and growing through the absorption of well-known, global brands, PPC achieved its goal and continues to raise the bar, establishing itself as one of the world's foremost broadband and 5G solutions providers.