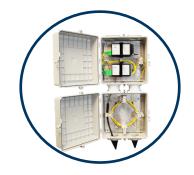

#### FIBER MANAGEMENT

**Fiber Cabinets** – modular, customizable, and fully-integrated solutions that offer a high-density Splice & Play<sup>™</sup> option to operators seeking unparalleled protection for pivotal access points in their network locations at the headend, in the OSP, and premises