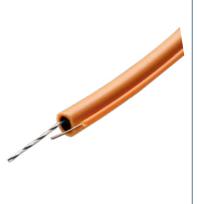

#### Miniflex® Fiber Cable

Miniflex cable is a ruggedized, high density fiber optic cable made from crush resistant, durable polymer. It offers great tensile strength while maintaining unsurpassed flexibility due to its unique grooved-hinge design.

|                | 7 1 0 0                                                                                                                                            | <del></del> |
|----------------|----------------------------------------------------------------------------------------------------------------------------------------------------|-------------|
| Features       | Miniflex Grooving Technology, Flame Retardant, UV Stabilized, Small Diameter, Lightweight, Grooving Technology, High Crush Resistance, Ultra Tough |             |
| Color(s)       | Black, White                                                                                                                                       |             |
| Options        | Indoor, Outdoor, Plenum, Riser-Rated                                                                                                               |             |
| Standards/     | ITU-T G.657, ITU-T G.651, NEC UL 1651, IEC 60794-1-2,                                                                                              |             |
| Specifications | IEC 60332-2-2, REACH, RoHS                                                                                                                         |             |
| Product Pages  | Black: SCANORCLICK White: SCANORCLICK                                                                                                              |             |