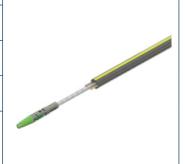

#### QuikPush® Cable Assemblies

The Miniflex QuikPush cable is a flexible, pre-terminated fiber optic drop solution for fast and reliable FTTx deployments. At

|                              | , the Miniflex QuikPush cable is one of the smallest cables in the industry.                                                                                                       | . , |
|------------------------------|------------------------------------------------------------------------------------------------------------------------------------------------------------------------------------|-----|
| Features                     | Pre-terminated, SC Connector Format, Single-mode UPC/APC or Multi-mode Options, Miniflex Technology, Lightweight, High Crush Resistance, Low-Friction Outer Sheath, Kink-Resistant |     |
| Color(s)                     | Green, Black, White                                                                                                                                                                |     |
| Options                      | Single-Mode, Multi-Mode, SC/UPC, SC/APC, HFOC                                                                                                                                      |     |
| Standards/<br>Specifications | ITU-T G.657, ITU-T G.651, NEC UL 1651, IEC 60794-1-2, IEC 60332-2-2, REACH, ROHS                                                                                                   |     |
| Product Pages                | SCAN CRICICK                                                                                                                                                                       |     |