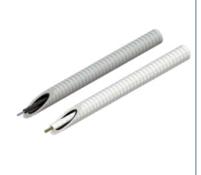

### Miniflex® Microduct

Miniflex microducts provide protective pathways for FTTx cable installations for both indoor and outdoor applications. They are flame retardant and feature a low friction, low static lining for easy pulling, blowing and pushing of fiber cable.

| Features                     | Flame Retardant, Low Friction Lining, Miniflex Technology, Ultra Tough, High Crush Resistance |
|------------------------------|-----------------------------------------------------------------------------------------------|
| Color(s)                     | Black, White                                                                                  |
| Options                      | Indoor, Outdoor, Plenum, Riser-Rated                                                          |
| Standards/<br>Specifications | ISO9001, REACH, RoHS, EN 50411-1-1, IEC 60794-5, EN 50411-6-1, UL 2024                        |
| Product Pages                |                                                                                               |