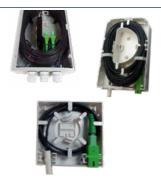

Floor Box, Customer Terminals

PPC offers a variety of fiber management options including distribution boxes and customer terminals. These options are highlighted by their compatibility with the pre-terminated Miniflex. QuikPush® assembly

| nighlighted by their comp    | atibility with the pre-terminted Miniflex QuikPush® assembly.                                                                                                                           |  |  |  |  |  |  |
|------------------------------|-----------------------------------------------------------------------------------------------------------------------------------------------------------------------------------------|--|--|--|--|--|--|
| Features                     | 100% Spliceless FTTH Installs, IP55 Protection from Dust/Water, SC and LC QuikPush Compatible, Robust Hinged Front Cover, Slack Cable Storage, Supplied with Wall Fixing/Cable Grommets |  |  |  |  |  |  |
| Color(s)                     | Gray                                                                                                                                                                                    |  |  |  |  |  |  |
| Options                      | PPC QuikPush Cable Connector                                                                                                                                                            |  |  |  |  |  |  |
| Standards/<br>Specifications | ISO9001, ISO14001, RoHS, REACH                                                                                                                                                          |  |  |  |  |  |  |
| Product Pages                | Large: SCANORCLICK Medium: SCANORCLICK Small: SCANORCLICK                                                                                                                               |  |  |  |  |  |  |