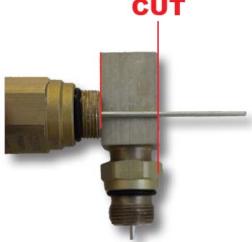

## PRODUCT IMAGE:

- 1. Loosen the equipment seizure screws.
- 2. Measure and trim the pin of the Right Angle Adapter according to equipment manufacturer's specification.
- 3. Thread the Right Angle Adapter into the equipment housing approximately 4 turns.
- 4. Trim the pin of the connector to 3/4". Use the width of the Right Angle Adapter as a pin trim guide.
- 5. Hand tighten the pin connector into the Right Angle Adapter. Wrench tighten an additional 1/8 to 1/4 turn while holding the adapter stationary with another wrench.
- 6. Install the prepared cable into the pin connector and fully tighten per the connector installation instructions.
- 7. Hand tighten the jam nut of the Right Angle Adapter to the equipment housing while holding the adapter stationary, then further tighten the port nut 1/8 to 1/4 turn with a wrench.
- 8. Tighten the seizure screw within the equipment housing according to the manufacturer's specification.