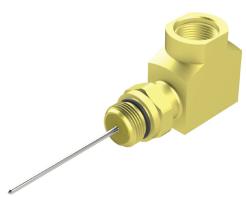

## PRODUCT IMAGE:

- 1. Loosen the equipment seizure screws.
- 2. Measure and trim the pin of the Right Angle Adapter according to equipment manufacturer's specification.
- 3. Thread the Right Angle Adapter into the equipment housing approximately 4 turns.
- 4. Trim the pin of the connector to 3/4". Use the width of the Right Angle Adapter as a pin trim guide.
- 5. Hand tighten the pin connector into the Right Angle Adapter. Wrench tighten an additional 1/8 to 1/4 turn while holding the adapter stationary with another wrench.
- 6. Install the prepared cable into the pin connector and fully tighten per the connector installation instructions.
- 7. Hand tighten the jam nut of the Right Angle Adapter to the equipment housing while holding the adapter stationary, then further tighten the port nut 1/8 to 1/4 turn with a wrench.
- 8. Tighten the seizure screw within the equipment housing according to the manufacturer's specification.