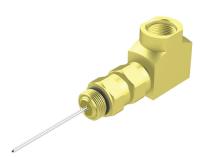

## PRODUCT IMAGE:

- 1. Loosen the equipment seizure screws.
- 2. Measure and trim the pin of the Right Angle Adapter to the equipment manufacturer specification.
- 3. Trim the pin of the connector to 3/4". Use the width of the Right Angle Adapter as a pin trim guide or the TRIM reference stamped on the bottom of the part.
- 4. Hand tighten the connector into the Right Angle Adapter. Wrench tighten an additional 1/8 to ½ turns while holding the adapter with another wrench.
- 5. Hand tighten the port nut of the Right Angle Adapter into the equipment housing then tighten an additional 1/8 to ½ turn with a wrench.
- 6. Hand tighten the jam nut of the Right Angle Adapter to the port nut while holding the adapter stationary, then further tighten the jam nut 1/8 to 1/4 turn with a wrench.
- 7. Tighten the seizure screw within the equipment housing according to the manufacturer's specification.