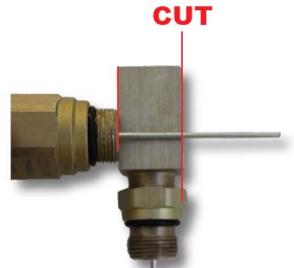

## PRODUCT IMAGE:

- 1. Loosen the equipment seizure screws.
- 2. Measure and trim the pin of the Right Angle Adapter to the equipment manufacturer specification.
- 3. Trim the pin of the connector to 3/4". Use the width of the Right Angle Adapter as a pin trim guide or the TRIM reference stamped on the bottom of the part.
- 4. Hand tighten the connector into the Right Angle Adapter. Wrench tighten an additional 1/8 to ½ turns while holding the adapter with another wrench.
- 5. Hand tighten the port nut of the Right Angle Adapter into the equipment housing then tighten an additional 1/8 to ½ turn with a wrench.
- 6. Hand tighten the jam nut of the Right Angle Adapter to the port nut while holding the adapter stationary, then further tighten the jam nut 1/8 to 1/4 turn with a wrench.
- 7. Tighten the seizure screw within the equipment housing according to the manufacturer's specification.