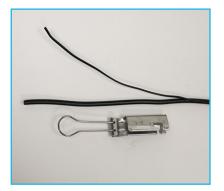

#### Step 1

Separate at least 2 ft of messenger wire from the coax cable; Arrange the drop hanger clamp so the clamp ring is on the side with the cut end

#### Step 2

Insert the cable into the clamp first, followed by the messenger wire, and feed the end of the messenger wire through the clamp ring; The point where the coax cable and messenger wire connect should be at the rounded end of the clamp.