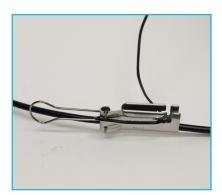

#### Step 4

Holding the messenger wire tightly against the clamp, thread the wire through both L shaped Slots

#### Step 5

Wrap the messenger wire twice around the clamp body and through the L shaped slots, stopping where the cable exits the clamp