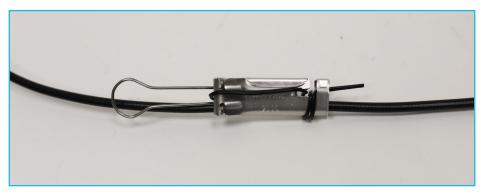

#### Step 6

Pull the messenger wire parallel with the exiting cable and cut the excess wire to about 1  $\frac{1}{2}$  in

### Step 7

Make sure the wire end is wrapped tightly around the clamp at the L Slot and tuck the wire into the clamp toward the clamp ring

This product may be protected by one or more patents • For further information, please visit: www.ppc-online.com/patents