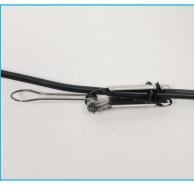

#### Step 1

Separate at least 2 ft of messenger wire from the coax cable; Arrange the drop hanger clamp so the clamp ring is on the side with the cut end

#### Step 2

Insert the cable into the clamp first, followed by the messenger wire, and feed the end of the messenger wire through the clamp ring; The point where the coax cable and messenger wire connect should be at the rounded end of the clamp.

#### Step 3

Bend the messenger wire 180° over the rounded end of the clamp and pull it flat against the backside of the clamp

#### Step 4

Holding the messenger wire tightly against the clamp, thread the wire through both L shaped Slots

#### Step 5

Wrap the messenger wire twice around the clamp body and through the L shaped slots, stopping where the cable exits the clamp

#### Step 6

Pull the messenger wire parallel with the exiting cable and cut the excess wire to about 1  $\frac{1}{2}$  in

### Step 7

Make sure the wire end is wrapped tightly around the clamp at the L Slot and tuck the wire into the clamp toward the clamp ring

This product may be protected by one or more patents • For further information, please visit: www.ppc-online.com/patents