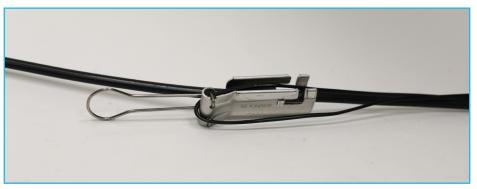

#### Step 3

Bend the messenger wire 180° over the rounded end of the clamp and pull it flat against the backside of the clamp

#### Step 4

Holding the messenger wire tightly against the clamp, thread the wire through both L shaped Slots