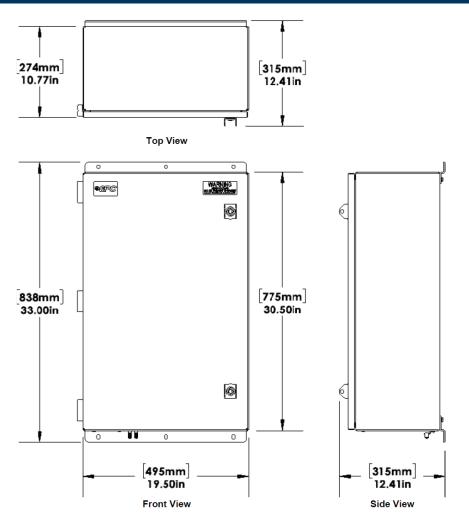

#### Dimensions

## Cabinet (H x W x D)

775 mm x 495 mm x 274 mm (30.5 in x 19.5 in x 10.77 in)

## **Mechanical Drawing**

rev1\_07242020

This product may be protected by one or more patents • For further information, please visit: www.ppc-online.com/patents