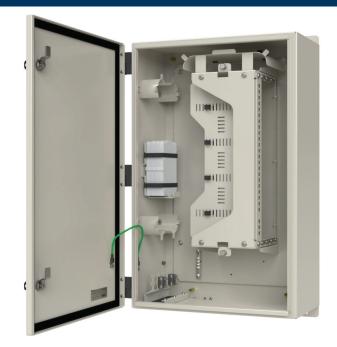

## Overview

The Harmony 4U Pull-Out Swivel cabinet includes a side facing equipment 4RU 19" rack that can pivot 37 degrees in either direction, providing full access to the front and rear of equipment in a cabinet that is only 11" deep. The Harmony 4U Pull-Out Swivel cabinet is appropriate for active and passive equipment, both indoors and outdoors.

#### Features

- Wall / pole mount bracket
- 4RU 19" EIA equipment rack
- Fiber splice tray brackets
- Cable management and fiber waterfall
- · Lift-off door with padlock hasps
- Sealed outdoor and indoor brush cable entry
- · Aluminum construction with powder coat finish

#### **Pull-Out Swivel Rack**

- · Lockable in place while in parallel position
- Rack pulls outwards by 1" before pivoting
- Pivots to a 37 degree angle in either direction
- Allows for access to front and rear of equipment