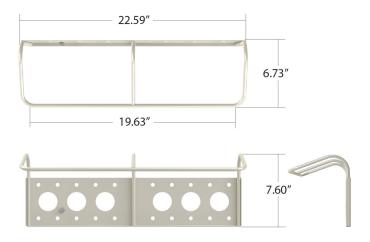

#### **Dimensions**

## H x W x D 193 mm x 574 mm x 171 mm (7.60 in x 22.59 in x 6.73 in)