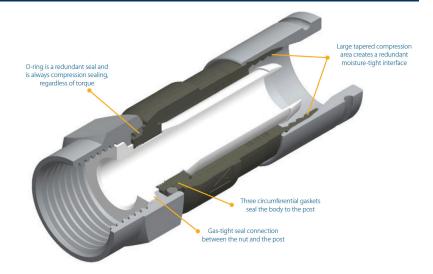

The unique patented design of the EX® body achieves true universality on 60% through quad-shield for PE and PVC jackets.