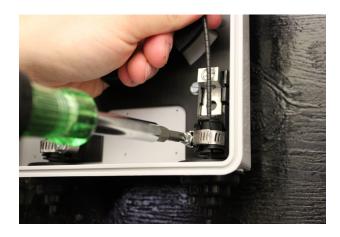

## STEP 2

Pull the end of the drop cable into the fiber input port and secure with the band clamp - and strength member clamp, if applicable.