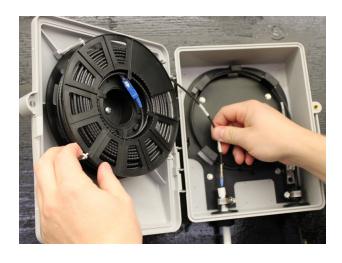

# STEP 4

Route the excess fiber around the slack management tray and plug the drop fiber connector into the bottom of the SC coupler.

# STEP 8

Pull the connector out from the center of the spool and make one clockwise wrap around the slack management.