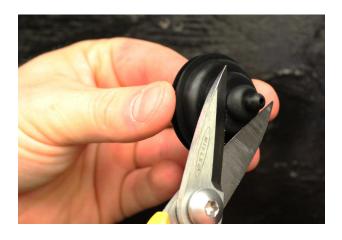

## STEP 1

Once mounted, open the enclosure and cut the right side stepped grommet to fit over the end of the fiber drop cable or microduct.

# STEP 3

Position the grommet so it seals the fiber input port.