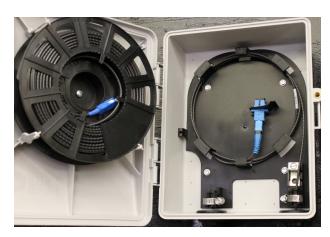

# STEP 4

Route the excess fiber around the slack management tray and plug the drop fiber connector into the bottom of the SC coupler.