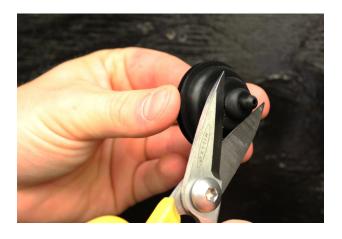

## STEP 1

Once mounted, open the enclosure and cut the right side stepped grommet to fit over the end of the fiber drop cable or microduct.