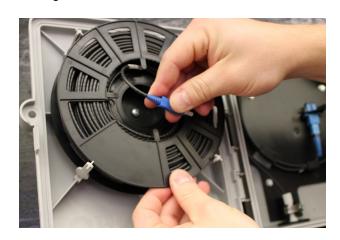

## STEP 9

Plug the connector into the top of the SC coupler and push both sides of the payout fiber underneath the left side retention member.