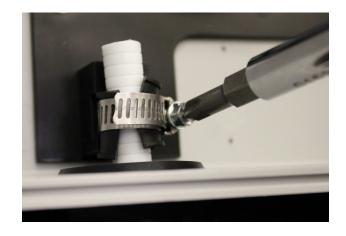

## STEP 2

Pull the end of the drop cable into the fiber input port and secure with the band clamp - and strength member clamp, if applicable.

#### STEP 6

Clamp the microduct into the fiber payout port and position the grommet so it seals the fiber payout port.