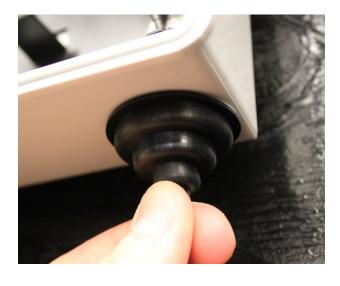

# FlexPON Demarcation Enclosure Installation Instructions

# FlexPon Demarcation Enclosure Installation



## STEP 1

Once mounted, open the enclosure and cut the right side stepped grommet to fit over the end of the fiber drop cable or microduct.



## STEP 2

Pull the end of the drop cable into the fiber input port and secure with the band clamp - and strength member clamp, if applicable.



# STEP 3

Position the grommet so it seals the fiber input port.



# STEP 4

Route the excess fiber around the slack management tray and plug the drop fiber connector into the bottom of the SC coupler.



# FlexPon Demarcation Enclosure Installation



#### STEP 5

Cut the left side stepped grommet to fit over the end of the fiber payout cable or microduct.



#### STEP 6

Clamp the microduct into the fiber payout port and position the grommet so it seals the fiber payout port.



#### STEP 7

Push or pull the required fiber through the fiber payout port.



# STEP 8

Pull the connector out from the center of the spool and make one clockwise wrap around the slack management.



# FlexPon Demarcation Enclosure Installation



## STEP 9

Plug the connector into the top of the SC coupler and push both sides of the payout fiber underneath the left side rete