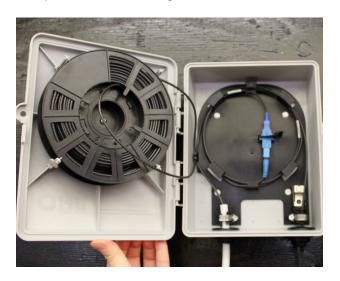

## STEP 1

Once mounted, open the enclosure and cut the right side stepped grommet to fit over the end of the fiber drop cable or microduct.

## STEP 2

Pull the end of the drop cable into the fiber input port and secure with the band clamp - and strength member clamp, if applicable.