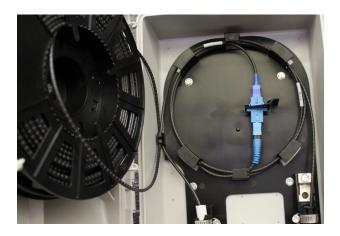

# STEP 4

Route the excess fiber around the slack management tray and plug the drop fiber connector into the bottom of the SC coupler.

# STEP 8

Pull the connector out from the center of the spool and make one clockwise wrap around the slack management.

## STEP 9

Plug the connector into the top of the SC coupler and push both sides of the payout fiber underneath the left side retention member.