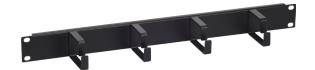

### **Overview**

PPC's 19" 1U/2U ring cable manager is constructed using steel and finished in powder coated black, with 50mm deep steel rings. The cable manager's ring guides allow patch cords to exit at any point and provide a pleasing look to the cabinet.

The cable manager is designed for use in 19" rack environments for managing patch cords that are connected between patch panels and the network switch. It's recommended that one cable manager is mounted between every patch panel or network switch. The cable manager is designed to meet EIA-310-E standards and is compatible with any 19" rack or cabinet.