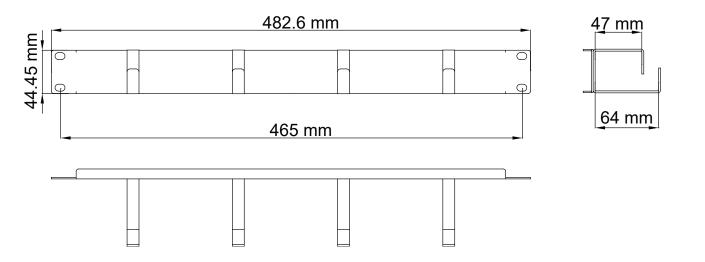

### **Mechanical Specification**

| Specification        | Values                                                                      |
|----------------------|-----------------------------------------------------------------------------|
| Dimension(W x H x D) | 482.6mm x 44.45mm x 64mm                                                    |
| Material             | Housing – Steel 1.5mm                                                       |
| Finish               | RAL 9017, Black, fine texture finish<br>RAL 7032, Grey, fine texture finish |

# **Technical Drawing**